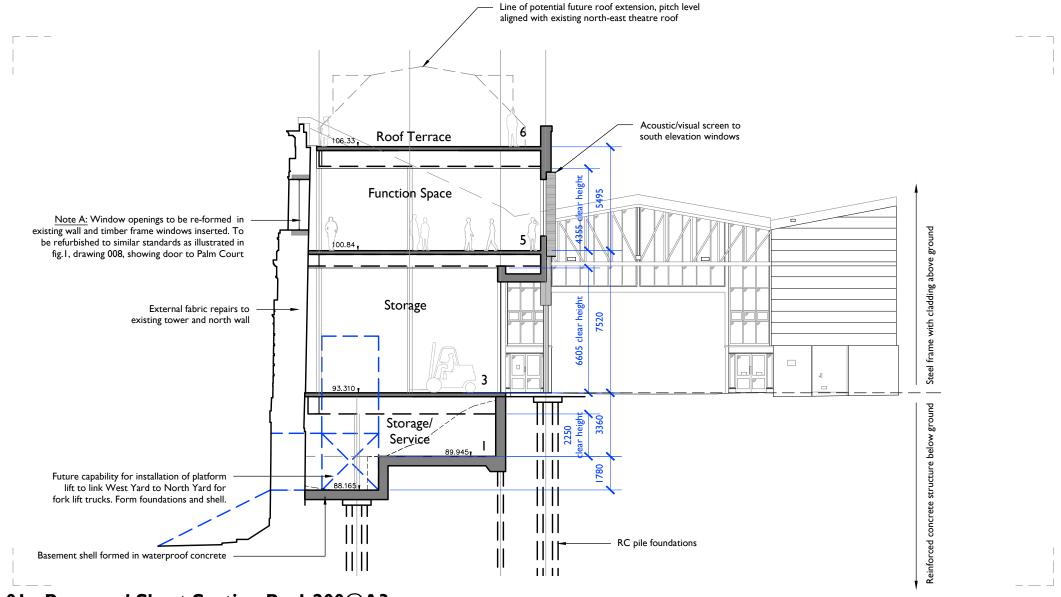

01 - Proposed Short Section B - 1:200@A3

| 0 | Copyright PURCELL, 201 |
|---|------------------------|
|   | Not for distribution   |

| NOC IOI distribution                                                                                       |     |                         |              |             |         |                                           |                  |                            |             |        |            |
|------------------------------------------------------------------------------------------------------------|-----|-------------------------|--------------|-------------|---------|-------------------------------------------|------------------|----------------------------|-------------|--------|------------|
| Notes:                                                                                                     |     |                         |              |             | CLIENT  | Alexandra Park & Palace Charitable Trust  | DRAWING TITLE    | Sketch Scheme I            |             |        |            |
| Drawings are based on survey data and may not accurately represent what is physically present.             |     |                         |              |             |         |                                           |                  | Proposed Short Section B   | JOB NUMBER  | 236841 |            |
| Do not scale from this drawing. All dimensions are to be verified on site before proceeding with the work. |     |                         |              |             | PROJECT | Alexandra Palace - West Yard New Building | SIZE & SCALE     | A3L 1:200@A3               | DRAWING NO. | 006    |            |
| All dimensions are in millimeters unless noted otherwise.                                                  |     |                         |              |             |         |                                           |                  |                            |             |        | ן ווי יון  |
| Purcell shall be notified in writing of any discrepancies.                                                 |     | First Issue 01 Mar 2016 | SB D         |             |         |                                           | DRAMAINIC CTATIL | FUE ISSUED FOR INFORMATION | REVISION    | -      | D) ID CELL |
|                                                                                                            | l l | ISSUE DATE I            | DRAWN CHECKE | DESCRIPTION |         |                                           | DRAWING STATU    | ISSUED FOR INFORMATION     |             |        | PURCELL    |